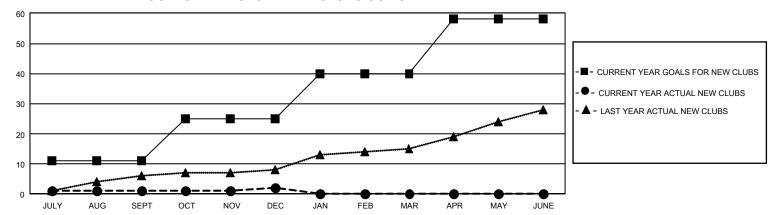

## GMT Constitutional Area 4, Group F

REPORT DOES NOT INCLUDE CLUBS IN UNDISTRICTED AREAS.

| Clubs                 |               |           |               | Members               |                         |                         |                                                    |
|-----------------------|---------------|-----------|---------------|-----------------------|-------------------------|-------------------------|----------------------------------------------------|
| RESULTS FOR 2022-2023 |               |           |               | RESULTS FOR 2022-2023 |                         |                         |                                                    |
| QUARTER               | NEW CLUB GOAL | NEW CLUBS | DROPPED CLUBS | QUARTER MEN           | MBER GROWTH NET<br>GOAL | MEMBER GROWTH<br>ACTUAL | DROPPED MEMBERS<br>ACTUAL (including<br>transfers) |
| JULY/AUG/SEPT         | 33            | 1         | 6             | JULY/AUG/SEPT         | 257                     | 623                     | 721                                                |
| OCT/NOV/DEC           | 42            | 1         | 4             | OCT/NOV/DEC           | 374                     | 1,005                   | 1,215                                              |
| JAN/FEB/MAR           | 45            | 0         | 0             | JAN/FEB/MAR           | 409                     | 0                       | 0                                                  |
| APR/MAY/JUNE          | 54            | 0         | 0             | APR/MAY/JUNE          | 531                     | 0                       | 0                                                  |