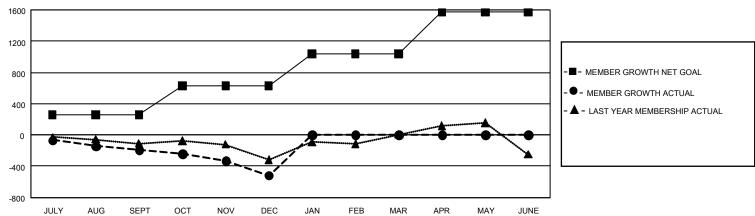

## GMT Constitutional Area 4, Group F

REPORT DOES NOT INCLUDE CLUBS IN UNDISTRICTED AREAS.

| Clubs                 |               |           |               | Members               |                         |                         |                                                    |
|-----------------------|---------------|-----------|---------------|-----------------------|-------------------------|-------------------------|----------------------------------------------------|
| RESULTS FOR 2022-2023 |               |           |               | RESULTS FOR 2022-2023 |                         |                         |                                                    |
| QUARTER               | NEW CLUB GOAL | NEW CLUBS | DROPPED CLUBS | QUARTER MEN           | MBER GROWTH NET<br>GOAL | MEMBER GROWTH<br>ACTUAL | DROPPED MEMBERS<br>ACTUAL (including<br>transfers) |
| JULY/AUG/SEPT         | 33            | 1         | 6             | JULY/AUG/SEPT         | 257                     | 623                     | 721                                                |
| OCT/NOV/DEC           | 42            | 1         | 4             | OCT/NOV/DEC           | 374                     | 1,005                   | 1,215                                              |
| JAN/FEB/MAR           | 45            | 0         | 0             | JAN/FEB/MAR           | 409                     | 0                       | 0                                                  |
| APR/MAY/JUNE          | 54            | 0         | 0             | APR/MAY/JUNE          | 531                     | 0                       | 0                                                  |